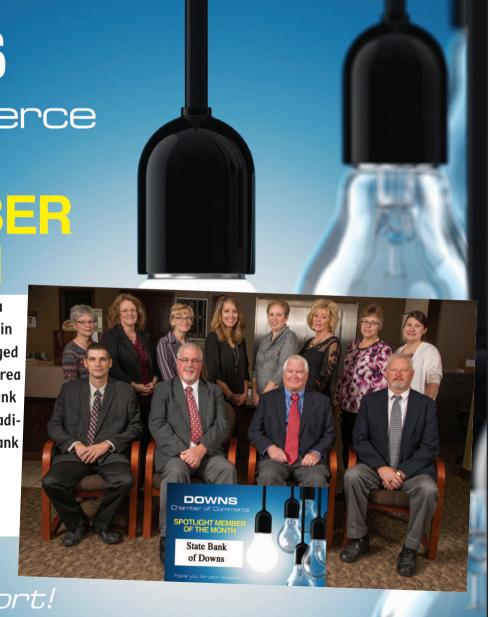

## DOWNS

Chamber of Commerce

SPOTLIGHT MEMBER OF THE MONTH

The State Bank of Downs was founded in 1892; the Berkley Bank, a branch of State Bank of Downs, was founded in 2008 and is located in the Denver area (Englewood). In 2014, the State Bank of Downs merged with the Downs National Bank and continues to serve all of the local area with the same financial services as the past 139 years. Today, the bank is owned by three generations of the Berkley family. As is a family tradition, the Berkley Bank's President is Brandon Berkley, son of State Bank of Downs chairman of the board, Bill Berkley.

**State Bank of Downs** 

900 N. Morgan Ave., Downs • 785-454-3323