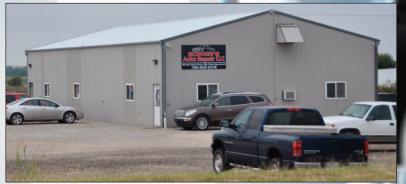

## SPOTLIGHT MEMBER OF THE MONTH

Brent Schoen and Barry Schoen opened the doors to Schoen's Auto Repair, LLC in January this year. Their full-service shop is located in the Griffith Industrial Park, along U.S. Hwy 24 west of Downs.

The two brothers bought the building that was the former home of Stanley Industries and remodeled the office and did other cosmetic work. The shop also includes two lifts in the bay that can hold up to seven vehicles at one time if needed.

They have been busy since they opened the shop and are grateful for the support received from the community and their customers!.

Thank you for your support!

Schoen's Auto Repair, LLC 385 US Hwy 24 • Downs 785-454-3318