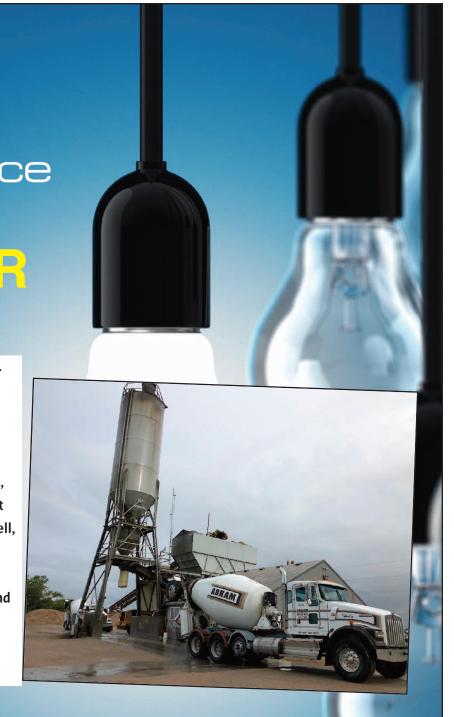

## SPOTLIGHT MEMBER OF THE MONTH

Abram Ready Mix, Inc. opened their plant in Downs in September of 2002.

The company has four plants – the main office in Beloit, Concordia,

Belleville, and Downs.

Four employees make up the Downs plant – Troy Endsley - manager, John Schreiner, Kevin Most, and Travis Coop.

Owner Paul Abram and his staff provide crushed stone, ready-mix concrete, feed bunks, water tanks, and landscaping rock and edging. The Downs plant serves the surrounding area including Mitchell, Osborne, Jewell, Smith, Russell, and Rooks counties.

Abram Ready Mix is a member of the Kansas Motor Carriers Association, Kansas Contractors Association, Kansas Ready-Mix Concrete Association, and National Ready-Mixed Concrete Association.

**Abram Ready Mix** 